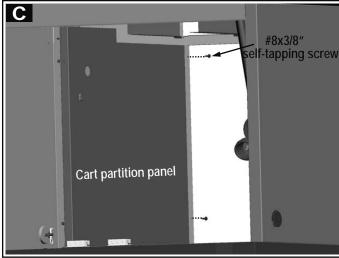

- 3. Remove carryover tubes and burners.
- 4. Detach electrode from burner.

**NOTE:** Removal/Detachment method will depend on the burner configuration. See different configurations in illustrations below.

## VERY IMPORTANT: Burner tubes must reengage valve openings. See illustrations at right.

- 9. Attach electrode to burner.
- 10. Carefully replace burners.
- 11. Attach burners to brackets on firebox.
- 12. Reposition carryover tubes and attach to burners. Replace flame tamers and cooking grates.